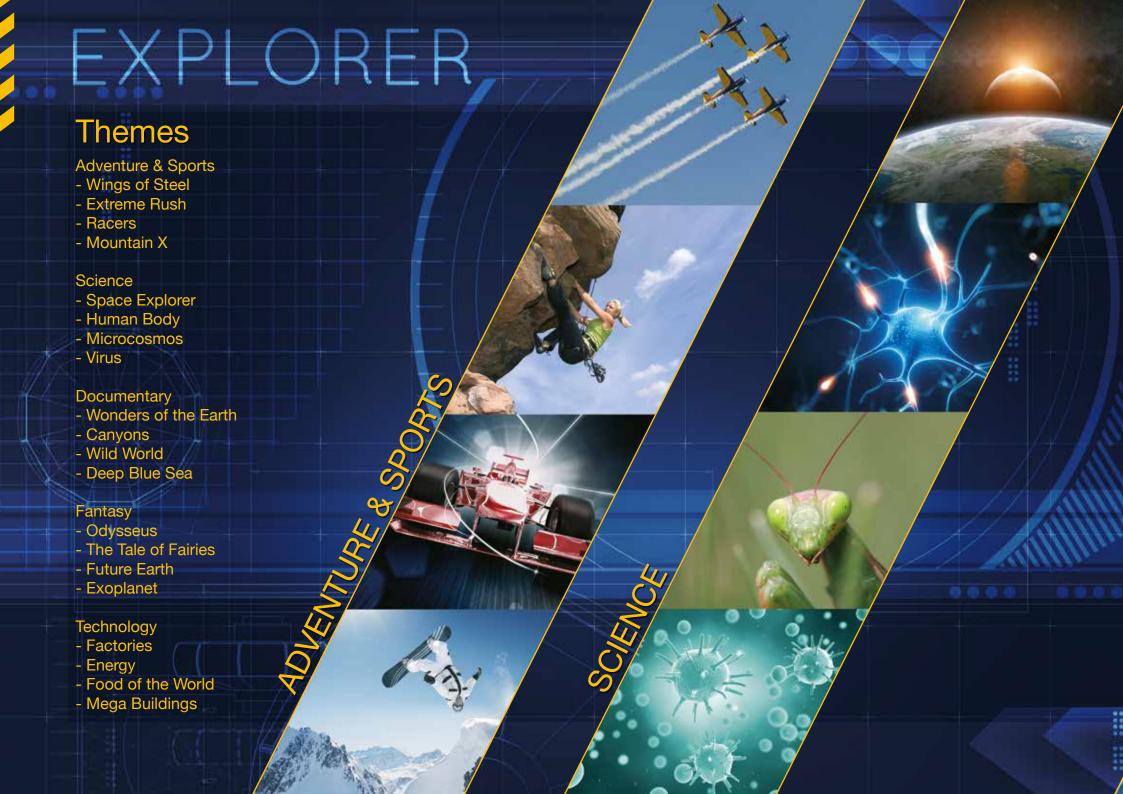

With a themed pre-show and unrestricted view towards the 360° screen, Explorer offers a perfect mixture of entertainment and education. With a wide, almost unlimited choice of experiences available, the attraction immerses riders in the worlds of science, fantasy, sports, technology or adventure.