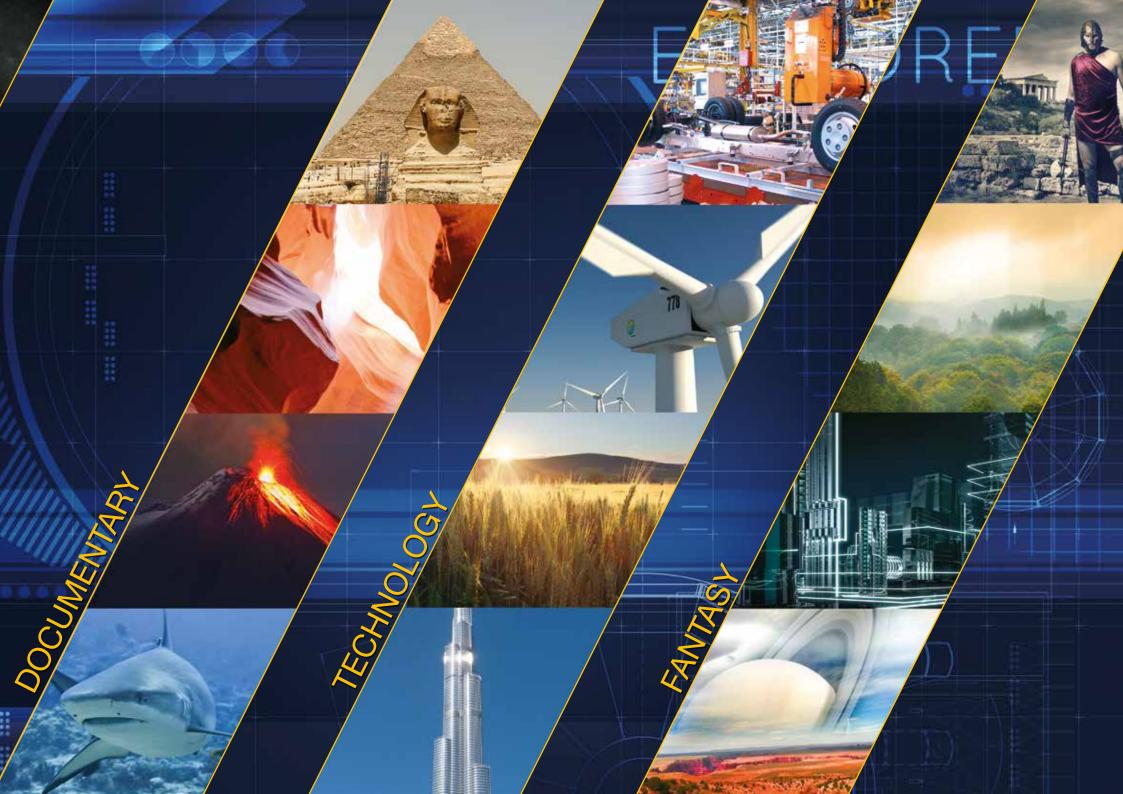

### Explorer – touching and inspiring the senses

Explorer is a unique attraction based on proven and reliable technologies and using cutting-edge systems to give visitors the sensation of being immersed in any scene imaginable.

With a themed pre-show and unrestricted view towards the 360° screen, Explorer offers a perfect mixture of entertainment and education. With a wide, almost unlimited choice of experiences available, the attraction immerses riders in the worlds of science, fantasy, sports, technology or adventure.

Explorer accommodates guests of all ages, is accessible to persons with disabilities, offers a high capacity and is highly flexible.

And as a film based attraction, refreshing the ride is simple and cost effective, with only the media needing to be replaced to create a whole new experience. Additionally, the film content of Explorer can be created as CGI, live action or a composition of both, the flexibility of the system being one of its key benefits.