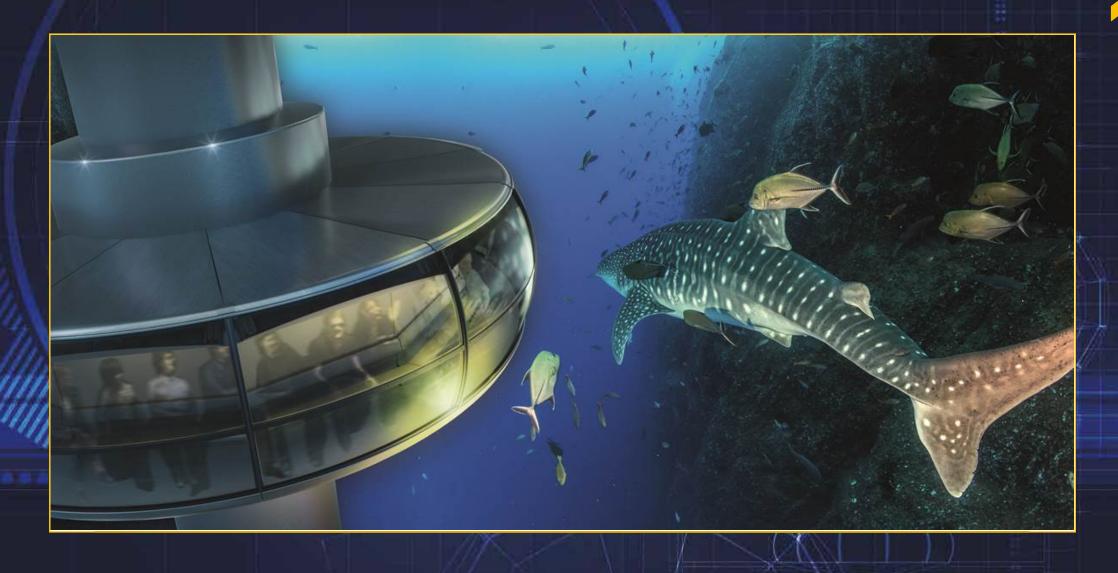

A 360° screen, supporting large-format images in combination with sound effects, scents which pervade the ambience and the descending / ascending movement of the rider carrier, creates an unprecedented ride experience.

With a themed pre-show and unrestricted view towards the 360° screen, Explorer offers a perfect mixture of entertainment and education. With a wide, almost unlimited choice of experiences available, the attraction immerses riders in the worlds of science, fantasy, sports, technology or adventure.