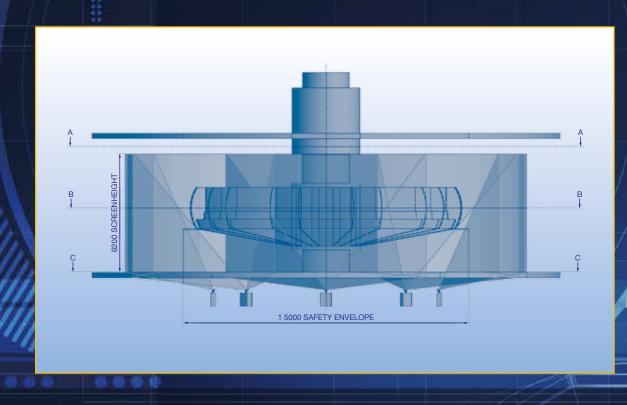

**Down-Up Concept** 

**Up-Down Concept** 

**Projector Platform** 

360° Projection Screen

Gondola at Show Level

Center Column

Gondola at Loading Level

Gondola at Loading Level

360° Projection Screen

Gondola at **Show Level** 

Projector Mounting

Center Column

#### **Technical Data**

Dimensions: Total height: \_approx.11 m Steel tube diameter: max. 2.5 m

Cabin diameter:\_\_\_\_ Total mass: approx. 25 metric tons

Operations:

Total number of guests:

Allowable guest size: \_\_\_\_no restrictions, including persons with disabilities

Theoretical maximum capacity:\_\_\_1400 pph

**Dynamics:** 

Cabin lift speed: approx. 0.55 m/s

Min./max. acceleration:

very low

Energy:

400/230 V / 50 Hz Voltage:

Control system voltage: Installed power at drive unit: