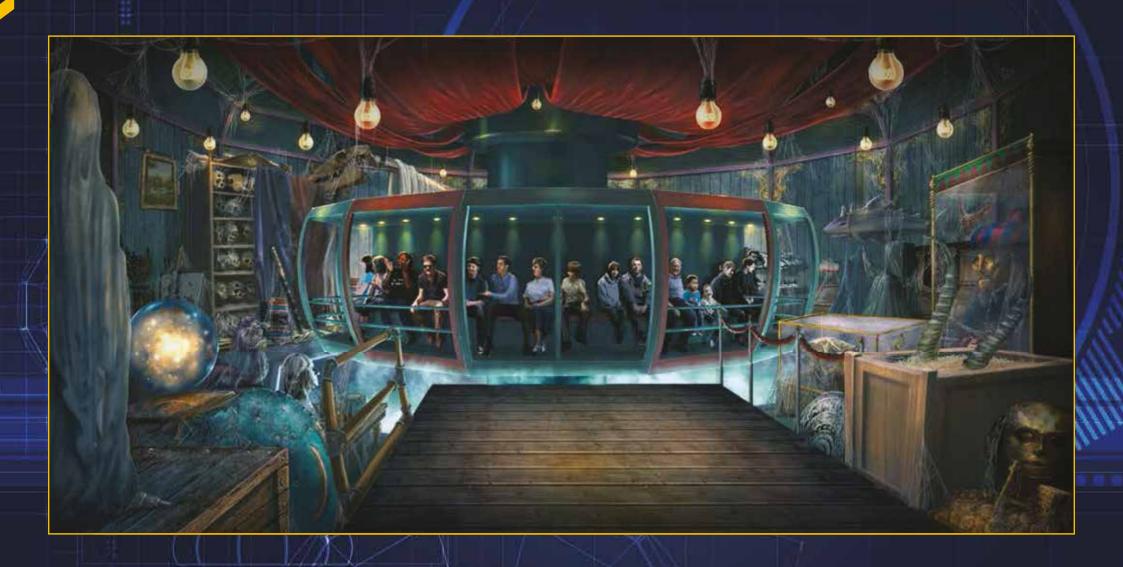

### From one world to another

Explorer features a 70-seat, circular gondola attached to a steel tower shaft based on the proven HUSS® Sky Tower design.

The gondola moves down or up the shaft to the film projection level at the start of the ride cycle.

Guests are seated around the circumference of the air conditioned gondola, facing outwards.

The cabin has two automatic doors, one for entry and one for exit, and is accessible for passengers with disabilities and wheelchair users.

The ride begins by taking guests from the loading position down into a totally enclosed, 360° projection scene which provides an identical, audio visual experience for each passenger.

On completion of the ride cycle, the gondola ascends or descends back to the loading/unloading level, guests exiting the ride in two lines through an exit door on the opposite side to the entry door.