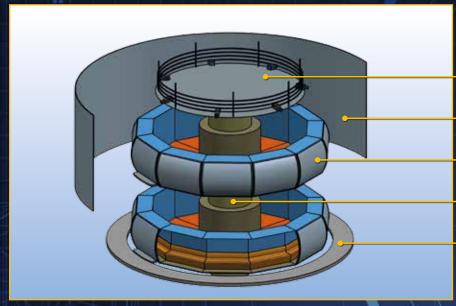

**Down-Up Concept** 

**Up-Down Concept** 

**Projector Platform** 

360° Projection Screen

Gondola at Show Level

Center Column

Gondola at Loading Level

Gondola at Loading Level

### From one world to another

Explorer features a 70-seat, circular gondola attached to a steel tower shaft based on the proven HUSS® Sky Tower design.

The gondola moves down or up the shaft to the film projection level at the start of the ride cycle.