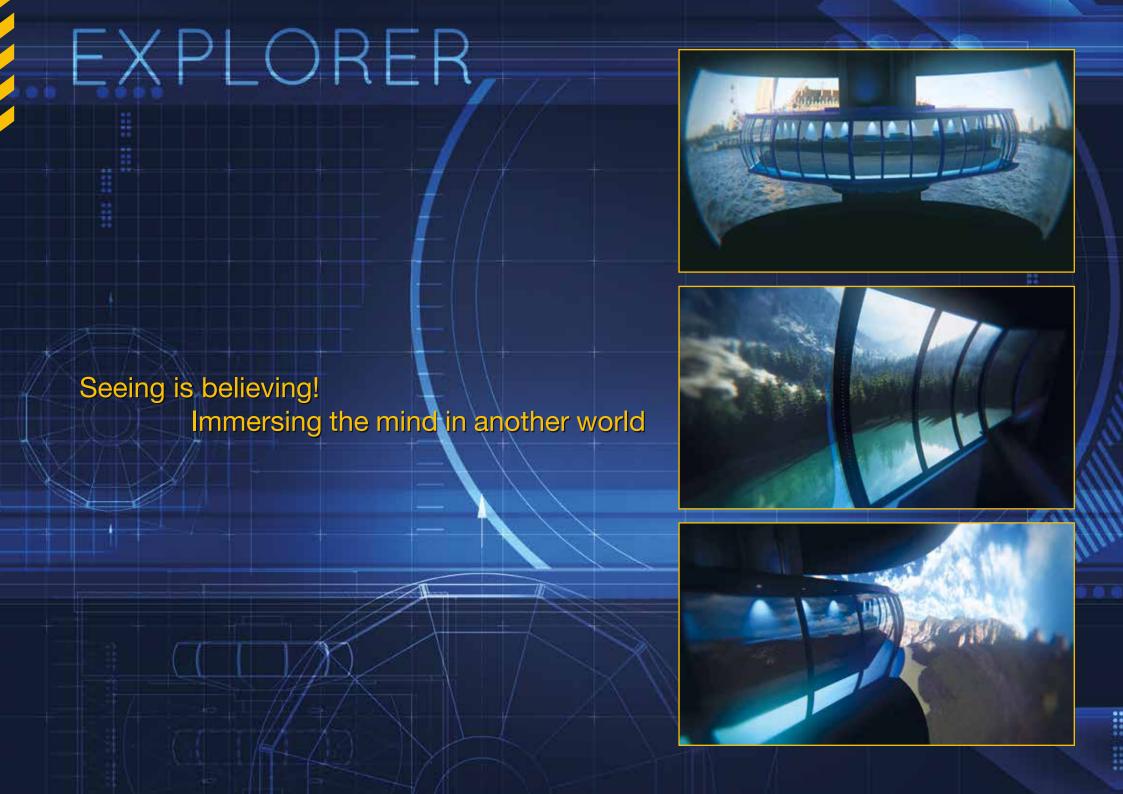

A 360° screen, supporting large-format images in combination with sound effects, scents which pervade the ambience and the descending / ascending movement of the rider carrier, creates an unprecedented ride experience.

With a themed pre-show and unrestricted view towards the 360° screen, Explorer offers a perfect mixture of entertainment and education. With a wide, almost unlimited choice of experiences available, the attraction immerses riders in the worlds of science, fantasy, sports, technology or adventure.

The ride begins by taking guests from the loading position down into a totally enclosed, 360° projection scene which provides an identical, audio visual experience for each passenger.

On completion of the ride cycle, the gondola ascends or descends back to the loading/unloading level, guests exiting the ride in two lines through an exit door on the opposite side to the entry door.