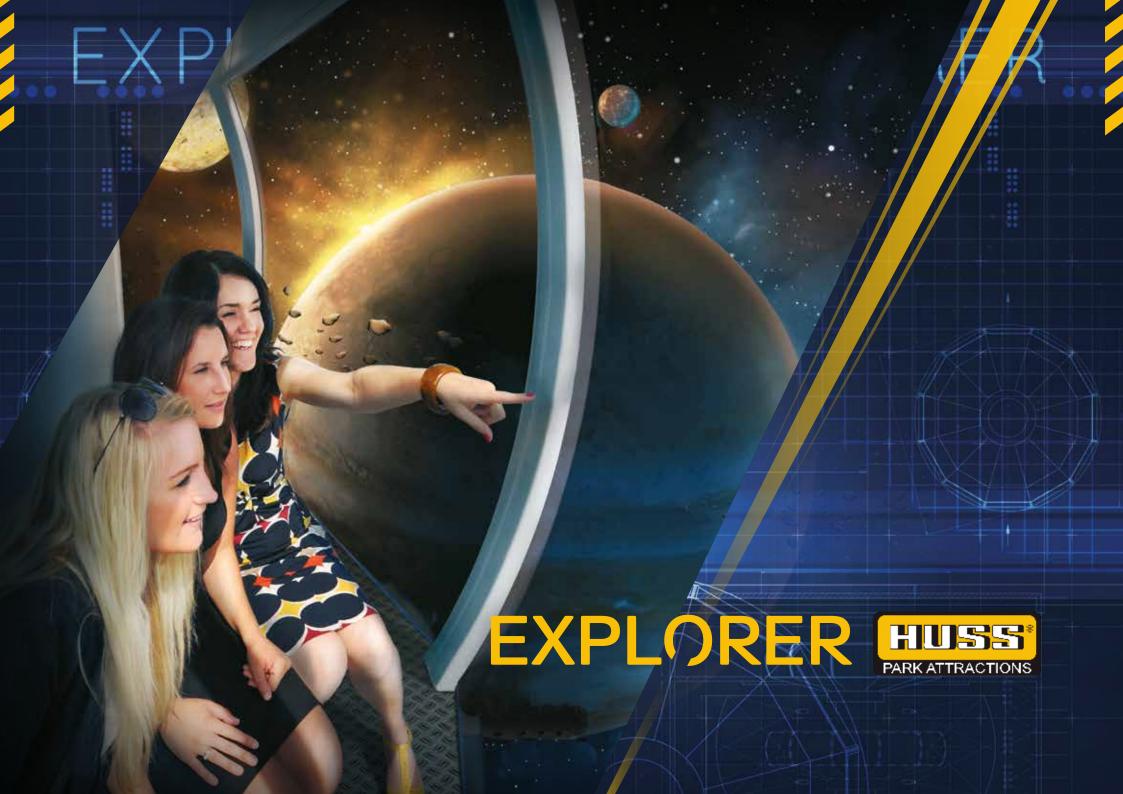

### Explorer – touching and inspiring the senses

Explorer is a unique attraction based on proven and reliable technologies and using cutting-edge systems to give visitors the sensation of being immersed in any scene imaginable.

A 360° screen, supporting large-format images in combination with sound effects, scents which pervade the ambience and the descending / ascending movement of the rider carrier, creates an unprecedented ride experience.

With a themed pre-show and unrestricted view towards the 360° screen, Explorer offers a perfect mixture of entertainment and education. With a wide, almost unlimited choice of experiences available, the attraction immerses riders in the worlds of science, fantasy, sports, technology or adventure.