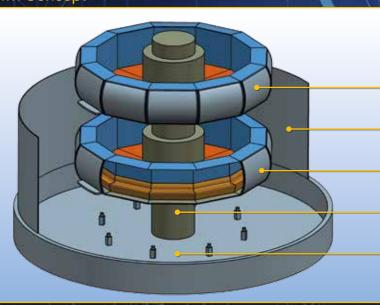

360° Projection Screen

Gondola at **Show Level** 

Projector Mounting

Center Column

### From one world to another

Explorer features a 70-seat, circular gondola attached to a steel tower shaft based on the proven HUSS® Sky Tower design.

The gondola moves down or up the shaft to the film projection level at the start of the ride cycle.